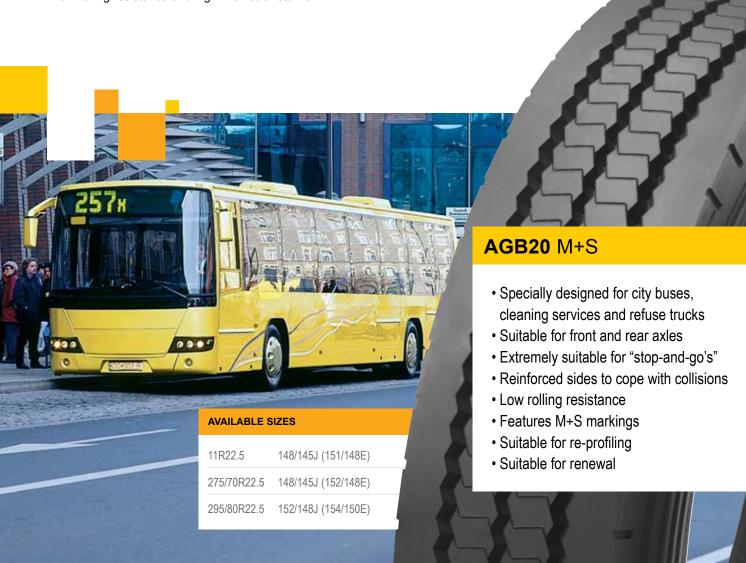

## AGB20: the ideal tyre for city and regional transport

The Aeolus bus tyre has been constructed to cope with all challenges encountered during intensive daily transport within cities. The tyres are able to resist continuous acceleration and braking, clashes with pavements and heavy loads. The AGB20 tyre offers good performance on wet surfaces and offers additional benefits including low rolling resistance and high kilometre returns.

The AGB20 tyre has been designed for optimal durability and maximum safety, and features M+S markings.

T +31 (0)523 850 890 F +31 (0)523 850 855

www.aeolus-tyres.eu