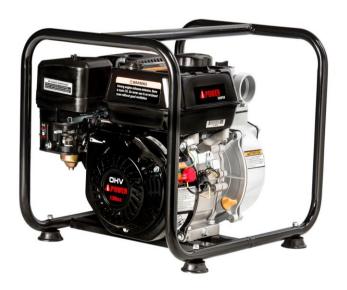

## Model# SUWP80

*UPC Number:* 616641364083

| Suction / Discharge Port Diameter (in) | 3" NTP (Thread Male)    |
|----------------------------------------|-------------------------|
| Dischage Flow (gallons/minute)         | 223                     |
| Outlet / Inlet Connection              | Threaded Male (NPT)     |
| Horse Power (hp)                       | 7HP / 208 CC OHV        |
| Bore X Stroke                          | 70 X 54 mm              |
| Starting System                        | Manual                  |
| Pump Type                              | Self-Priming            |
| Volute                                 | Rigid Mounted Cast Iron |
| Impeller                               | 4 Vane Cast Iron        |
| Mechanical Seal                        | Silicon Carbide         |
| Suction Head Lift                      | 16.4 Ft. (5M)           |
| Total Head Lift                        | 85.3 Ft. (26M)          |
| Flow                                   | 220 GPM (50m /3 min)    |
| Head Pressure (ft)                     | 88                      |
| Maximum Working Temperature (F)        | 180                     |
| Minimum Working Temperature (F)        | 45                      |
| DBA @ 7 Ft                             | 75                      |
| Oil Capacity                           | 0.16 Gal. (0.6L)        |
| Fuel Capacity                          | 0.95 Gal. (3.6L)        |
| Run Time at 50% Load                   | 4 Hrs                   |
| Housing Material                       | Aluminum                |
| Frame Chassis                          | 0.9 in (22mm)           |
| Submersible                            | No                      |
| Hardware included                      | Yes                     |
| Adjustable Speed                       | No                      |
| Cord Length (Ft.(                      | N/A                     |
| Assembled Length (in.)                 | 19.7 in (500mm)         |
| Assembled Width (in.)                  | 15.7 in (400mm)         |
| Assembled Height (in.)                 | 15.7 in (400mm)         |
| Product Length (in)                    | 20.5 in (520mm)         |
| Product Width (in)                     | 16.5 in (420mm)         |
| Product Height (in)                    | 16.7 in (425mm)         |
| Net Weight (No Packaging)              | 55 Lbs                  |
| Gross Weight (With Packaging)          | 59 Lbs                  |
| Load Quantity 40'/20' Container        | 560/280                 |
| Load Quantity 53' Trailer              |                         |
| Pallet Quantity - 40" X 48"            |                         |
| Warranty                               |                         |