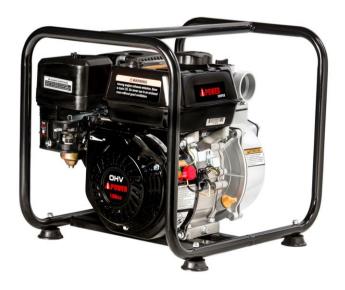

## Model# SUWP50

*UPC Number:* 616641364052

| Suction / Discharge Port Diameter (in) | 2" NTP (Thread Male)    |
|----------------------------------------|-------------------------|
| Dischage Flow (gallons/minute)         | 132                     |
| Outlet / Inlet Connection              | Threaded Male (NPT)     |
| Horse Power (hp)                       | 6.5HP / 196 CC OHV      |
| Bore X Stroke                          | 68 X 54 mm              |
| Starting System                        | Manual                  |
| Pump Type                              | Self-Priming            |
| Volute                                 | Rigid Mounted Cast Iron |
| Impeller                               | 4 Vane Cast Iron        |
| Mechanical Seal                        | Silicon Carbide         |
| Suction Head Lift                      | 16.4 Ft. (5M)           |
| Total Head Lift                        | 98.4 Ft. (30M)          |
| Flow                                   | 110 GPM (25m/3min)      |
| Head Pressure (ft)                     | 82                      |
| Maximum Working Temperature (F)        | 180                     |
| Minimum Working Temperature (F)        | 45                      |
| DBA @ 7 Ft                             | 75                      |
| Oil Capacity                           | 0.16 Gal. (0.6L)        |
| Fuel Capacity                          | 0.95 Gal. (3.6L)        |
| Run Time at 50% Load                   | 4 Hrs                   |
| Housing Material                       | Aluminum                |
| Frame Chassis                          | 0.9 in (22mm)           |
| Submersible                            | No                      |
| Hardware included                      | Yes                     |
| Adjustable Speed                       | No                      |
| Cord Length (Ft.(                      | N/A                     |
| Assembled Length (in.)                 | 19.7 in (500mm)         |
| Assembled Width (in.)                  | 15.7 in (400mm)         |
| Assembled Height (in.)                 | 15.7 in (400mm)         |
| Product Length (in)                    | 20.5 in (520mm)         |
| Product Width (in)                     | 16.5 in (420mm)         |
| Product Height (in)                    | 16.7 in (425mm)         |
| Net Weight (No Packaging)              | 50.6 Lbs (23Kgs)        |
| Gross Weight (With Packaging)          | 57 Lbs (25Kgs)          |
| Load Quantity 40'/20' Container        | 560/280                 |
| Load Quantity 53' Trailer              |                         |
| Pallet Quantity - 40" X 48"            |                         |