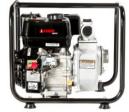

## Model# SUWP50

*UPC Number:* 616641364052

| Suction / Discharge Port Diameter (in) | 2" NTP (Thread Male)    |
|----------------------------------------|-------------------------|
| Dischage Flow (gallons/minute)         | 132                     |
| Outlet / Inlet Connection              | Threaded Male (NPT)     |
| Horse Power (hp)                       | 6.5HP / 196 CC OHV      |
| Bore X Stroke                          | 68 X 54 mm              |
| Starting System                        | Manual                  |
| Pump Type                              | Self-Priming            |
| Volute                                 | Rigid Mounted Cast Iron |
| Impeller                               | 4 Vane Cast Iron        |
| Mechanical Seal                        | Silicon Carbide         |
| Suction Head Lift                      | 16.4 Ft. (5M)           |
| Total Head Lift                        | 98.4 Ft. (30M)          |
| Flow                                   | 110 GPM (25m/3min)      |
| Head Pressure (ft)                     | 82                      |
| Maximum Working Temperature (F)        | 180                     |
| Minimum Working Temperature (F)        | 45                      |
| DBA @ 7 Ft                             | 75                      |
| Oil Capacity                           | 0.16 Gal. (0.6L)        |
| Fuel Capacity                          | 0.95 Gal. (3.6L)        |
| Run Time at 50% Load                   | 4 Hrs                   |
| Housing Material                       | Aluminum                |
| Frame Chassis                          | 0.9 in (22mm)           |
| Submersible                            | No                      |
| Hardware included                      | Yes                     |
| Adjustable Speed                       | No                      |
| Cord Length (Ft.(                      | N/A                     |
| Assembled Length (in.)                 | 19.7 in (500mm)         |
| Assembled Width (in.)                  | 15.7 in (400mm)         |
| Assembled Height (in.)                 | 15.7 in (400mm)         |
| Product Length (in)                    | 20.5 in (520mm)         |
| Product Width (in)                     | 16.5 in (420mm)         |
| Product Height (in)                    | 16.7 in (425mm)         |
| Net Weight (No Packaging)              | 50.6 Lbs (23Kgs)        |
| Gross Weight (With Packaging)          | 57 Lbs (25Kgs)          |
| Load Quantity 40'/20' Container        | 560/280                 |
| Load Quantity 53' Trailer              |                         |
| Pallet Quantity - 40" X 48"            |                         |